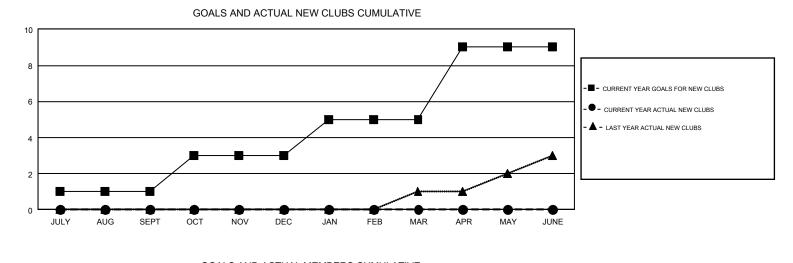

## GMT: HUCK TAINGAHUE

REPORT DOES NOT INCLUDE CLUBS IN UNDISTRICTED AREAS.

| Clubs                 |               |           |               | Members               |                                                                |                                                              |                                                    |  |
|-----------------------|---------------|-----------|---------------|-----------------------|----------------------------------------------------------------|--------------------------------------------------------------|----------------------------------------------------|--|
| RESULTS FOR 2016-2017 |               |           |               | RESULTS FOR 2016-2017 |                                                                |                                                              |                                                    |  |
| QUARTER               | NEW CLUB GOAL | NEW CLUBS | DROPPED CLUBS | QUARTER               | NEW MEMBER GROWTH<br>NET GOAL (not reinstated<br>or transfers) | NEW MEMBER<br>GROWTH ACTUAL (not<br>reinstated or transfers) | DROPPED<br>MEMBERS ACTUAL<br>(including transfers) |  |
| JULY/AUG/SEPT         | 1             | 0         | 3             | JULY/AUG/SEPT         | -11                                                            | 192                                                          | 290                                                |  |
| OCT/NOV/DEC           | 2             | 0         | 2             | OCT/NOV/DEC           | 62                                                             | 180                                                          | 254                                                |  |
| JAN/FEB/MAR           | 2             | 0         | 2             | JAN/FEB/MAR           | 37                                                             | 60                                                           | 155                                                |  |
| APR/MAY/JUNE          | 4             | 0         | 0             | APR/MAY/JUNE          | 125                                                            | 0                                                            | 0                                                  |  |