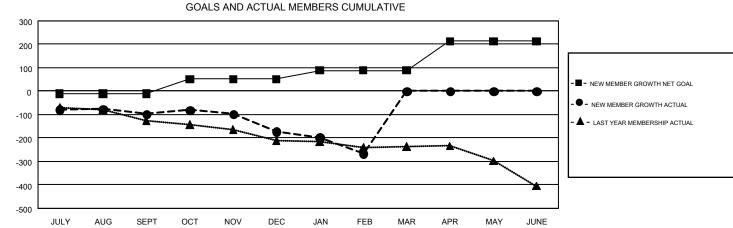

## GMT: HUCK TAINGAHUE

REPORT DOES NOT INCLUDE CLUBS IN UNDISTRICTED AREAS.

| Clubs                 |               |           |               | Members               |                                                                |                                                              |                                                    |  |
|-----------------------|---------------|-----------|---------------|-----------------------|----------------------------------------------------------------|--------------------------------------------------------------|----------------------------------------------------|--|
| RESULTS FOR 2016-2017 |               |           |               | RESULTS FOR 2016-2017 |                                                                |                                                              |                                                    |  |
| QUARTER               | NEW CLUB GOAL | NEW CLUBS | DROPPED CLUBS | QUARTER               | NEW MEMBER GROWTH<br>NET GOAL (not reinstated<br>or transfers) | NEW MEMBER<br>GROWTH ACTUAL (not<br>reinstated or transfers) | DROPPED<br>MEMBERS ACTUAL<br>(including transfers) |  |
| JULY/AUG/SEPT         | 1             | 0         | 3             | JULY/AUG/SEPT         | -11                                                            | 192                                                          | 290                                                |  |
| OCT/NOV/DEC           | 2             | 0         | 2             | OCT/NOV/DEC           | 62                                                             | 180                                                          | 254                                                |  |
| JAN/FEB/MAR           | 2             | 0         | 2             | JAN/FEB/MAR           | 37                                                             | 60                                                           | 155                                                |  |
| APR/MAY/JUNE          | 4             | 0         | 0             | APR/MAY/JUNE          | 125                                                            | 0                                                            | 0                                                  |  |